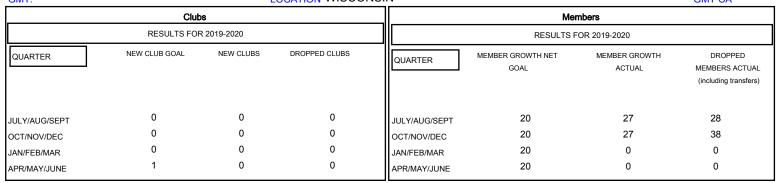

## MONTHLY MEMBERSHIP PROGRESS REPORT

## District 27 A2

GMT: LOCATION WISCONSIN GMT CA







| DROPPED CLUBS: 0  DROPPED MEMBERS |    | 20 CLUBS OF 41 ADDED 1 OR MORE NEW MEMBERS | GENDER DISTRIB  MALE  FEMALE    | 3UTION<br>1,163 (82.07%)<br>254 (17.93%) |     |
|-----------------------------------|----|--------------------------------------------|---------------------------------|------------------------------------------|-----|
| DECEASED                          | 13 | CLICK HERE FOR CUMULATIVE MEMBERSHIP DATA  | TOTAL FAMILY UNIT MEMBERS       |                                          | 176 |
| CLUB CANCELLED                    | 0  |                                            | FAMILY MEMBERS PAYING HALF DUES |                                          | 20  |
| OTHER                             | 53 |                                            |