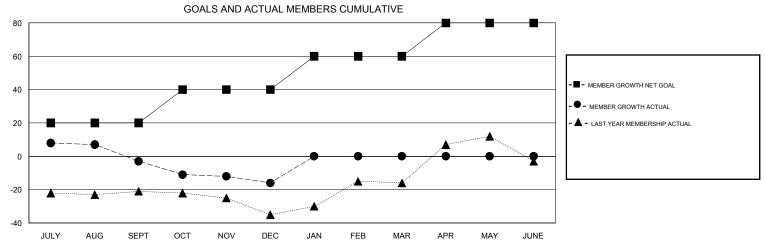

## MONTHLY MEMBERSHIP PROGRESS REPORT

## District 27 A2

GMT: LOCATION WISCONSIN GMT CA







| DROPPED CLUBS: 0  DROPPED MEMBERS |    | 20 CLUBS OF 41 ADDED 1 OR MORE NEW MEMBERS | GENDER DISTRIB  MALE  FEMALE    | 3UTION<br>1,163 (82.07%)<br>254 (17.93%) |     |
|-----------------------------------|----|--------------------------------------------|---------------------------------|------------------------------------------|-----|
| DECEASED                          | 13 | CLICK HERE FOR CUMULATIVE MEMBERSHIP DATA  | TOTAL FAMILY UNIT MEMBERS       |                                          | 176 |
| CLUB CANCELLED                    | 0  |                                            | FAMILY MEMBERS PAYING HALF DUES |                                          | 20  |
| OTHER                             | 53 |                                            |